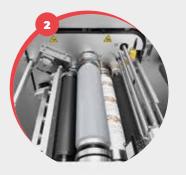

#### Flexo Advantages

The flexo print and coating unit is a fully servo-driven print system, 100% electronically adjustable from the central touch panel. Quick job changeovers are achieved without the requirement of manual calibration, and the standard Oscillating Razor Slitter ensures an increased life span of blades.

#### **Low Power Consumption**

Compact 2 excels in high-speed converting, up to 80 m/min (263 fpm) in semi-rotary (optional add-on), with power consumption as low as 1800 W at maximum output. The built-in power monitoring system displays the consumption in real-time, and tracks daily, monthly, and yearly consumption in the REFINE cloud solution.