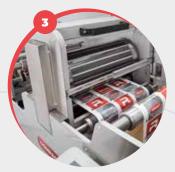

#### Flexo Advantages

The flexo print and coating unit is a fully servo-driven print system, 100% electronically adjustable from the central touch panel. Quick job changeovers are achieved without the requirement of manual calibration, and the standard Oscillating Razor Slitter ensures an increased life span of blades.