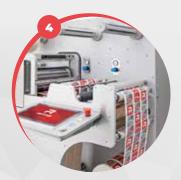

#### **Easy Integration**

With intelligent buffer modules and full data integration, eg. ERP, MIS, XML, and barcodes, the Compact 2 is easily integrated with any digital printing unit on the market.

#### **High Ease of Use**

The Compact 2 offers high ease of use – with full control from one central PLC/HMI – and significantly reduces job changeover times and operator involvement.

DIE-CUTTER

REWINDER