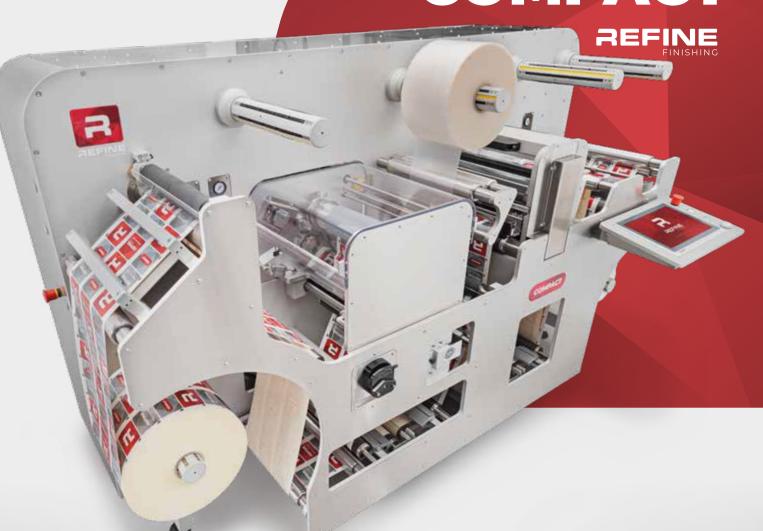

### **REFINE Compact 2**

#### **DIE-CUTTING AND FLEXO SOLUTION**

With the addition of a fully automated flexo station with cold foil and lamination capability

UNWINDER