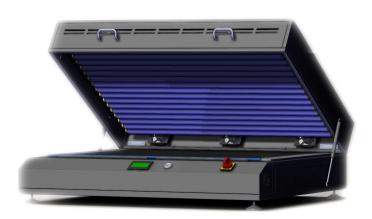

## **INGLESE EXP52 - EXP70 - EXP92**

## bench-top exposure equipments for photopolymer plates

Designed for the exposure to UVA light of photopolymer printing plates and to ensure the best exposure before plate washout.

Available in following 3 sizes, to satisfy different working needs:

**EXP52** - max useful plate size mm. 520x760 (dimensions: cm 103x100x45 H / weight: Kg. 90)

**EXP70** - max useful plate size mm. 700x1000 (dimensions: cm 133x112x45 H / weight: Kg. 160)

**EXP92** - max useful plate size mm. 920x1200 (dimensions: cm 180x140x45 H / weight: Kg. 160)

According to their size, exposure units are fitted with lamps of different power. Standard fittings are: **40W** for **EXP52**, **60W** for **EXP70**, **80W** for **EXP92**.

All devices are equipped with: