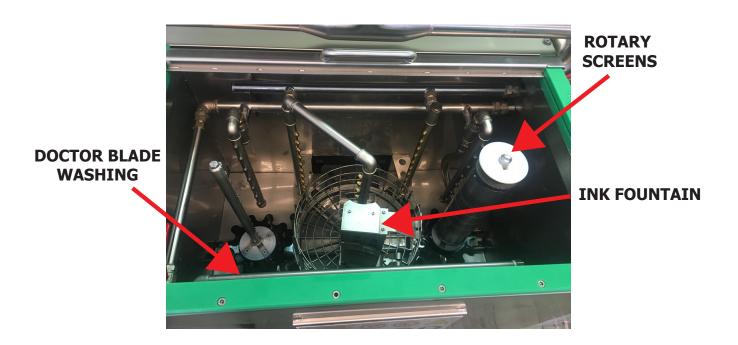

## **INGLESE RS 2/3 ROTARY SCREENS**

Pneumatic cleaning machine for rotary screens and parts - ink fountains: 2 rotary screens and parts or 3 rotary screens

## **COMPLIANT TO DIRECTIVES 2006/42/CE - 2014/34/UE (ATEX)**

- Fully pneumatic operation.
- Manufactured in AISI 304 stainless steel.
- PTFE double membrane pneumatic pump ATEX 2G.
- In and out filtering.
- Pneumatic programmable logic: timer for washing, pause, suction.
- Lid pneumatic block.
- Perimeter suction frame with pneumatic guillotine valve for connection to suction system.
- Safety pneumatic microswitch.
- N. 2 planetary for rotary screens and N.1 planetary for parts (customizable) or N. 3 planetary for rotary screens (customizable), whose rotation system guarantees a total coverage to surfaces to wash.
- N. 6 vertical bars complete with stainless steel nozzles: 2 for internal and 4 for external.
- N. 1 lower horizontal bar complete with stainless steel nozzle.
- N. 1 superior horizontal bar complete with stainless steel nozzle.
- Min-Max level probe.