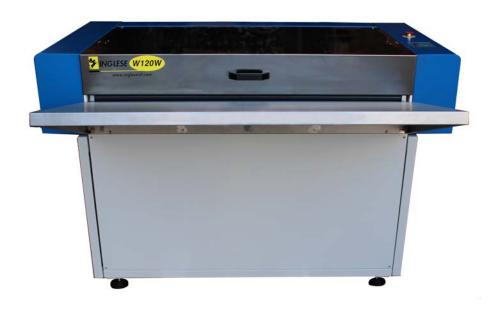

## W66W - W86W - W96W -W120W

Automatic machine to clean the printed plates, both letterpress and flexo film base plates in few seconds and without damaging them.

Respectively max. entry width: mm 650 - 820 - 920 - 1150

All models are equipped with electro-pneumatic pump for cleaning detergent

| Technical data              | W66W                      |     | W86W |     | W96W |     | W120W |     |
|-----------------------------|---------------------------|-----|------|-----|------|-----|-------|-----|
| Width                       | cm.                       | 114 | cm.  | 134 | cm.  | 144 | cm.   | 168 |
| Depth                       | cm.                       | 175 | cm.  | 175 | cm.  | 175 | cm.   | 175 |
| Height (with closed lid)    | cm.                       | 106 | cm.  | 106 | cm.  | 106 | cm.   | 106 |
| Weight (empty - no liquids) | Kg.                       | 106 | Kg.  | 205 | Kg.  | 280 | Kg.   | 320 |
| Supply                      | 230 V - mono - 50 / 60 Hz |     |      |     |      |     |       |     |
| Power                       | 2 kW                      |     | 2 kW |     | 3 kW |     | 3 kW  |     |