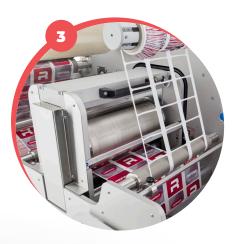

### Rewind

Single or dual servo-driven rewinding. Taper tension control and diameter measurement integrated as standard.

Advanced HMI-operator panel with full integration of existing IT-infrastructure. High intelligence through full data integration, e.g. ERP, MIS, XML, and barcodes. Remote access via laptops, tablets, and smartphones.