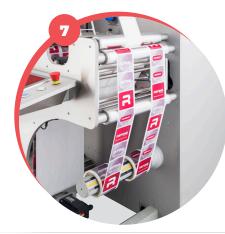

Semi and full rotary die-cutters with pneumatic pressure settings and digitally controlled side adjustment. Mechanical adjustments are eliminated, as well as the risk of overloading the tool and lacking pressure. Servo-control for maximum accuracy.