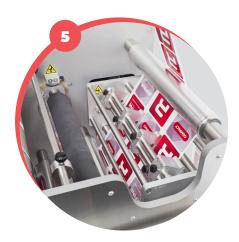

### Oscillating Razor Slitter

Oscillating razor slitter with accurate, digitally controlled side adjustment. Oscillating razor slitting knives last up to 100 times longer than stationary designs.