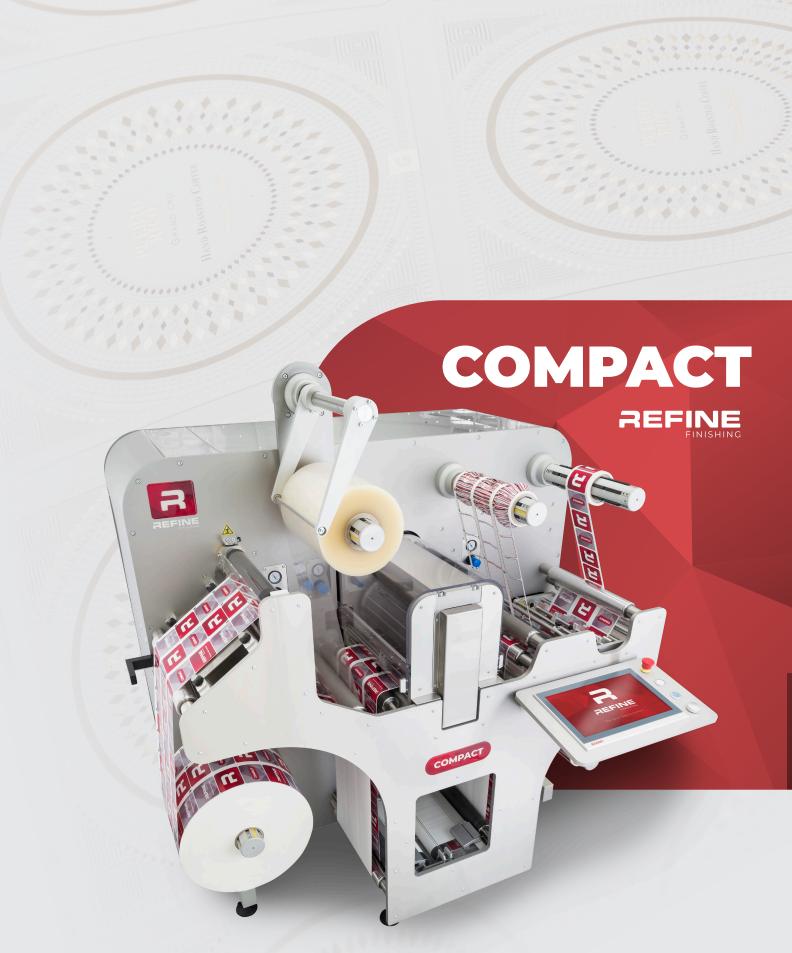

# COMPACT

# User-friendly, efficient, and productive converting solution, with a handful of attractive add-on options.

REFINE Compact is a modern digital converting machine, available in four configurations. It offers superior price-to-performance ratio, is extremely user-friendly, and completely servo-driven.

REFINE Compact has a rigid and efficient design - a true mark of Danish quality, and takes up less floor space than any other machine of its kind in the market. It guarantees high precision and reliable web tension at high speeds.