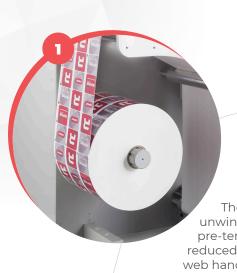

### Unwind

The servo-driven
unwinder automatically
pre-tensions the web for
reduced waste and superior
web handling. The automatic
stop-function on low
diameters prevents web break
when the roll is empty.