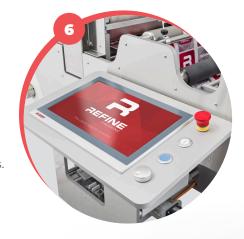

### Rewind

Single or dual servo-driven rewinding. Taper tension control and diameter measurement integrated as standard.

Advanced HMI-operator panel with full integration of existing IT-infrastructure. High intelligence through full data integration, e.g. ERP, MIS, XML, and barcodes. Remote access via laptops, tablets, and smartphones.