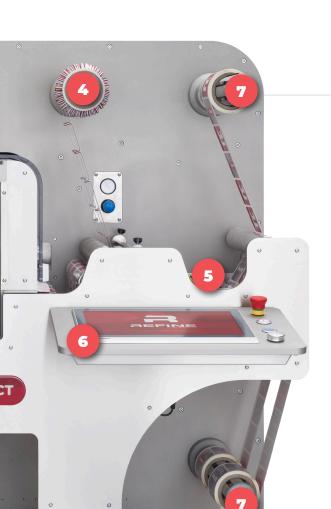

### Unwind

The servo-driven
unwinder automatically
pre-tensions the web for
reduced waste and superior
web handling. The automatic
stop-function on low
diameters prevents web break
when the roll is empty.

### Waste Rewind

No-glue contact, high speed waste rewind system that reduces the risk of matrix break. The use of non-stick coated rollers allows the Compact converting line to run at very high speeds with the most delicate waste matrix.

### Rewind

Single or dual servo-driven rewinding. Taper tension control and diameter measurement integrated as standard.

Advanced HMI-operator panel with full integration of existing IT-infrastructure. High intelligence through full data integration, e.g. ERP, MIS, XML, and barcodes. Remote access via laptops, tablets, and smartphones.

### Oscillating Razor Slitter

Oscillating razor slitter with accurate, digitally controlled side adjustment. Oscillating razor slitting knives last up to 100 times longer than stationary designs.