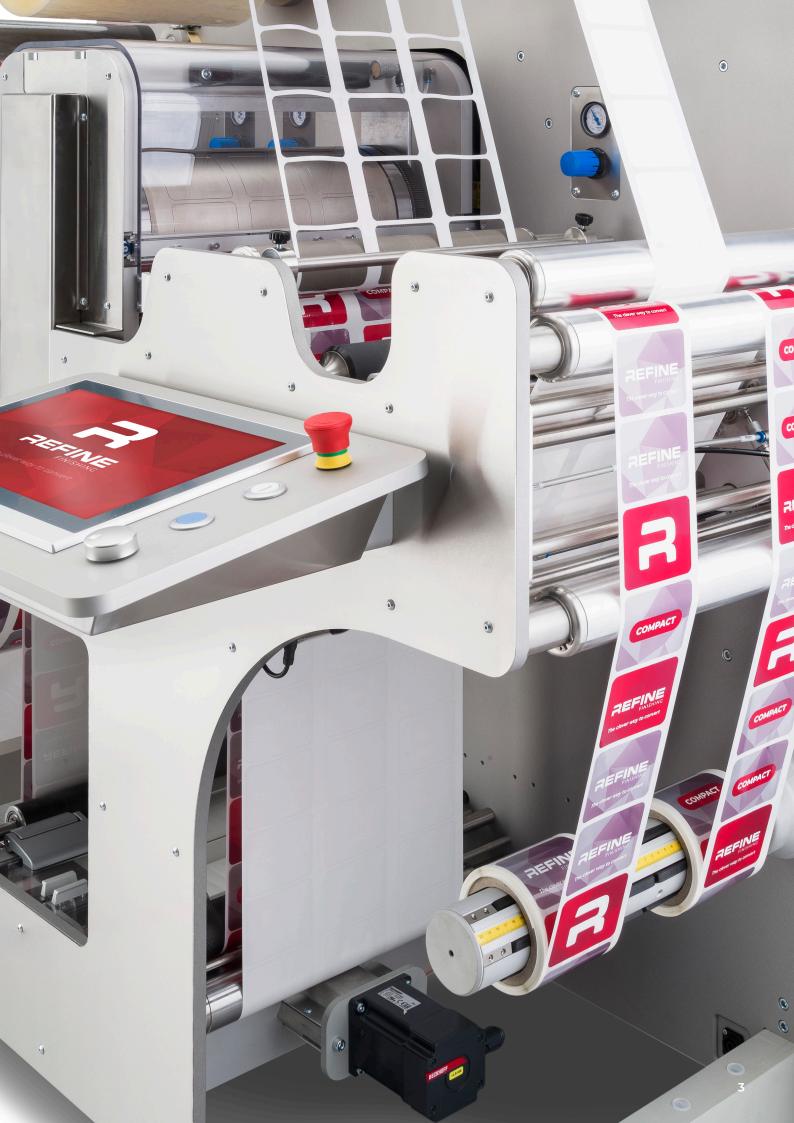

### Rewind

Single or dual servo-driven rewinding. Taper tension control and diameter measurement integrated as standard.

Advanced HMI-operator panel with full integration of existing IT-infrastructure. High intelligence through full data integration, e.g. ERP, MIS, XML, and barcodes. Remote access via laptops, tablets, and smartphones.

### Oscillating Razor Slitter

Oscillating razor slitter with accurate, digitally controlled side adjustment. Oscillating razor slitting knives last up to 100 times longer than stationary designs.