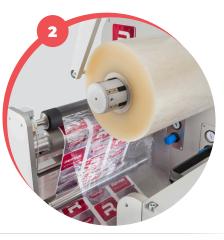

Semi and full rotary die-cutters with pneumatic pressure settings and digitally controlled side adjustment. Mechanical adjustments are eliminated, as well as the risk of overloading the tool and lacking pressure. Servo-control for maximum accuracy.

### Oscillating Razor Slitter

Oscillating razor slitter with accurate, digitally controlled side adjustment. Oscillating razor slitting knives last up to 100 times longer than stationary designs.