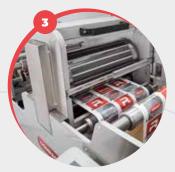

#### Flexo Advantages

The flexo print and coating unit is a fully servo-driven print system, 100% electronically adjustable from the central touch panel. Quick job changeovers are achieved without the requirement of manual calibration, and the standard Oscillating Razor Slitter ensures an increased life span of blades.

**Standard:** Advanced HMI Operator Panel, Unwind incl. Web Guide, Flexo Unit, Die-Cut (full- and semi-rotary), Waste Rewind, Oscillating Razor Slitter.

**Optional:** Semi-rotary for Flexo, Turret Rewind, Corona Treater, Web Cleaner, Cold Foil, Dual Servo-driven Rewind, Lamination Station, Full 2D Register Control, Shear Knife, Intelligent Ink Pump, Electronic Adjustable Anvil Cylinder, Web Buffer, Automatic Back Scoring, Laser Alignment System.