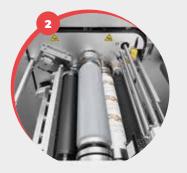

#### Flexo Advantages

The flexo print and coating unit is a fully servo-driven print system, 100% electronically adjustable from the central touch panel. Quick job changeovers are achieved without the requirement of manual calibration, and the standard Oscillating Razor Slitter ensures an increased life span of blades.