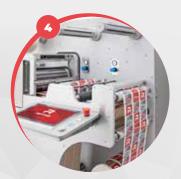

#### **High Ease of Use**

The Compact 2 offers high ease of use – with full control from one central PLC/HMI – and significantly reduces job changeover times and operator involvement.

DIE-CUTTER

REWINDER