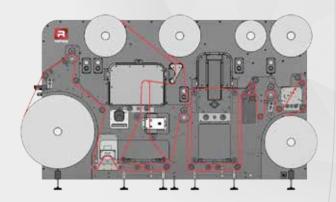

#### **Specifications**

Speed Semi-rotary 65 m/min (213 fpm), Full rotary 200 m/min (656 fpm)

Power 400 V/50-60hz. 3phase+N+PE. 16 - 32 A depending on configuration

Maximum web width 360 mm (14")

Maximum unwind diameter 725 mm(28.5")

Weight Min 1300 kg (2866 lb) depending on configuration

Dimensions L x W x H

FLEXO

**Standard:** Advanced HMI Operator Panel, Unwind incl. Web Guide, Flexo Unit, Die-Cut (full- and semi-rotary), Waste Rewind, Oscillating Razor Slitter.

**Optional:** Semi-rotary for Flexo, Turret Rewind, Corona Treater, Web Cleaner, Cold Foil, Dual Servo-driven Rewind, Lamination Station, Full 2D Register Control, Shear Knife, Intelligent Ink Pump, Electronic Adjustable Anvil Cylinder, Web Buffer, Automatic Back Scoring, Laser Alignment System.