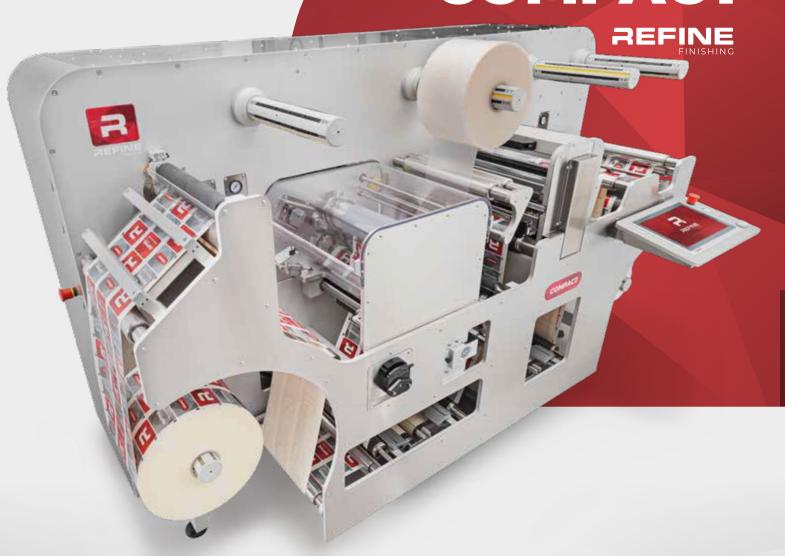

### **REFINE Compact 2**

#### **DIE-CUTTING AND FLEXO SOLUTION**

With the addition of a fully automated flexo station with cold foil and lamination capability

UNWINDER

#### **Specifications**

Speed Semi-rotary 65 m/min (213 fpm), Full rotary 200 m/min (656 fpm)

Power 400 V/50-60hz. 3phase+N+PE. 16 - 32 A depending on configuration

Maximum web width 360 mm (14")

Maximum unwind diameter 725 mm(28.5")

Weight Min 1300 kg (2866 lb) depending on configuration

Dimensions L x W x H

FLEXO

#### **High Ease of Use**

The Compact 2 offers high ease of use – with full control from one central PLC/HMI – and significantly reduces job changeover times and operator involvement.

DIE-CUTTER

REWINDER

**Standard:** Advanced HMI Operator Panel, Unwind incl. Web Guide, Flexo Unit, Die-Cut (full- and semi-rotary), Waste Rewind, Oscillating Razor Slitter.

**Optional:** Semi-rotary for Flexo, Turret Rewind, Corona Treater, Web Cleaner, Cold Foil, Dual Servo-driven Rewind, Lamination Station, Full 2D Register Control, Shear Knife, Intelligent Ink Pump, Electronic Adjustable Anvil Cylinder, Web Buffer, Automatic Back Scoring, Laser Alignment System.